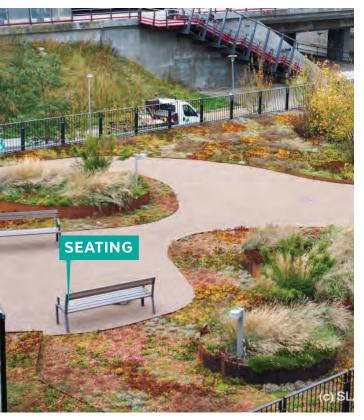

# TERRACE PRECEDENT IMAGES

PREVIOUSLY APPROVED - CONSOLIDATED PUD

**CURRENT PROPOSED DESIGN - STAGE 2 PUD** 