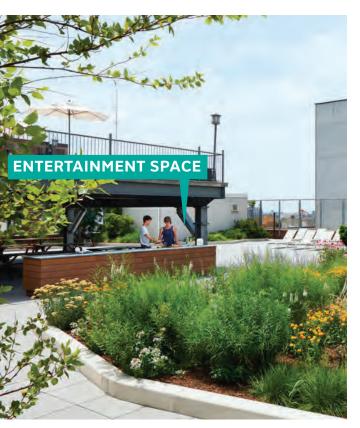

BUILDING A2 ROOF SPACES A-2\_501 SCAPE +BRININSTOOL Shp



رک GROSVENOR May 28, 2019

ZONING COMMISSION District of Columbia CASE NO.15-27A EXHIBIT NO.21A5

#### **1. NEAL PLACE PARK**









RESIDENTIAL COURTYARD ILLUSTRATIVE PLAN AND PRECEDENT IMAGES

A-2\_503 SCAPE BRININSTOOL Sh



### **IMMERSIVE FLEX SPACE**



(D) GROSVENOR

p



May 28, 2019



May 28, 2019





# **RESIDENTIAL COURTYARD - PRECEDENT IMAGES** BRININSTOOL SCAPE A-2\_504



A-2\_505 SCAPE BRININSTOOL Shp



**OPEN PATIO SPACE** 

(D) GROSVENOR



## TERRACE



May 28, 2019



May 28, 2019



# TERRACE PRECEDENT IMAGES



PREVIOUSLY APPROVED - CONSOLIDATED PUD

**CURRENT PROPOSED DESIGN - STAGE 2 PUD** 

## APPROVED VS PROPOSED A-2\_507 SCAPE BRININSTOOL Shp



May 28, 2019