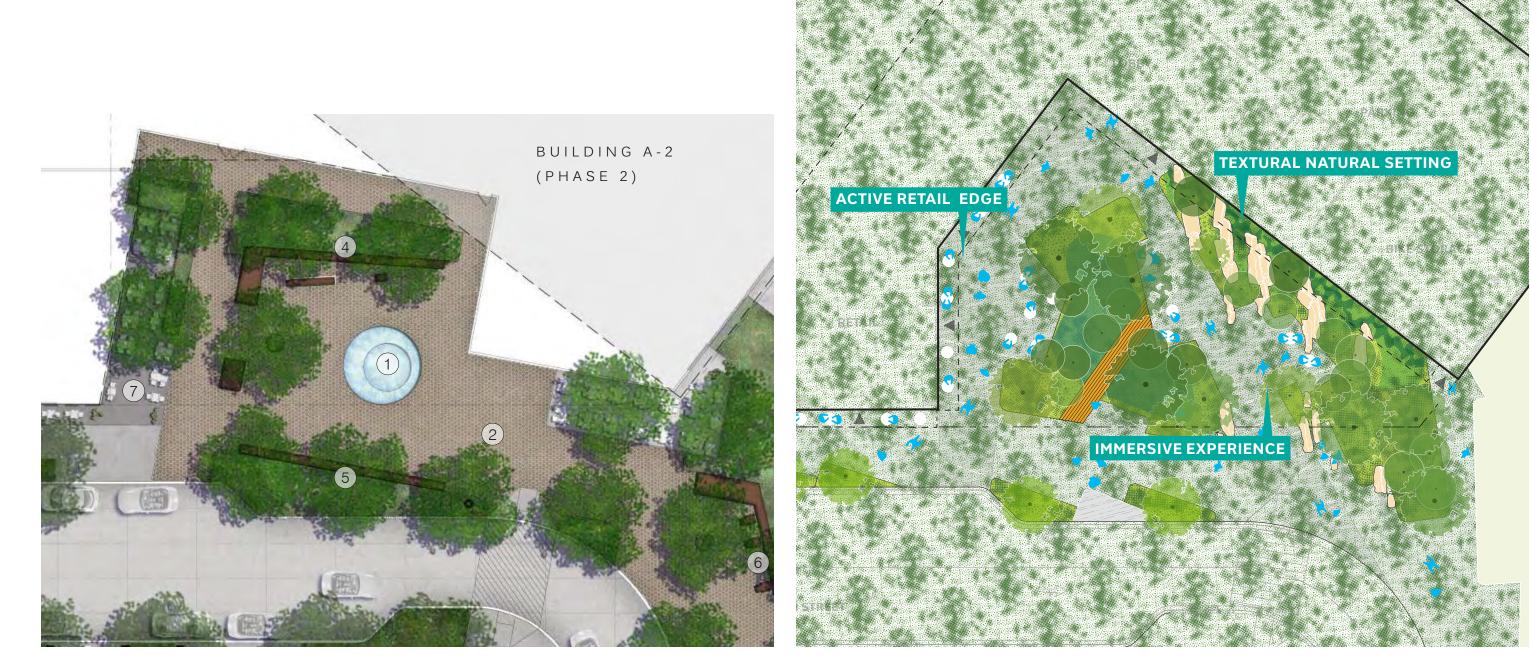

#### **1. NEAL PLACE PARK**

RESIDENTIAL COURTYARD ILLUSTRATIVE PLAN AND PRECEDENT IMAGES

A-2\_503 SCAPE BRININSTOOL Sh

### **IMMERSIVE FLEX SPACE**

(D) GROSVENOR

p

May 28, 2019

May 28, 2019