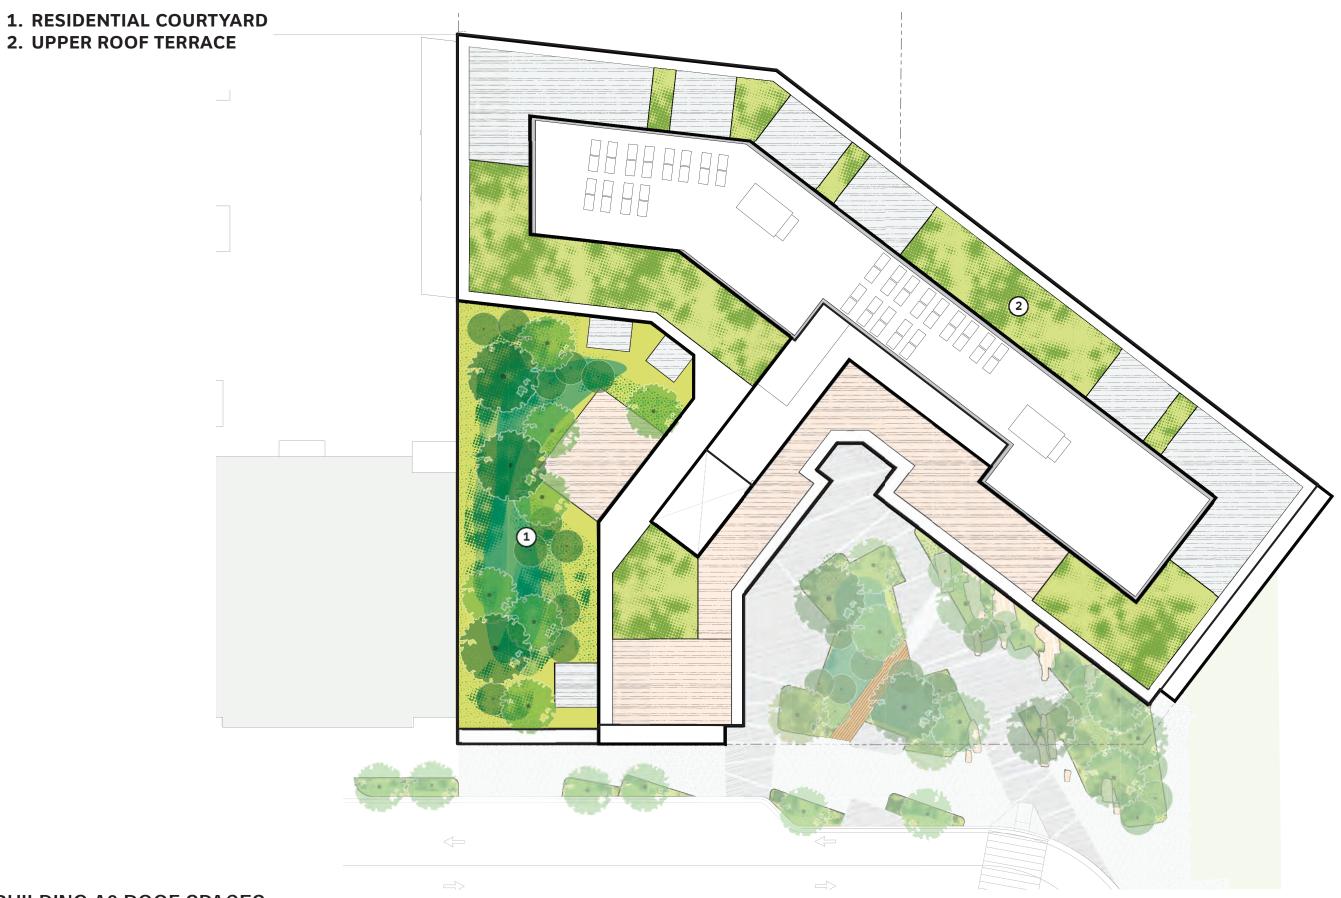

BUILDING A2 ROOF SPACES A-2\_501 SCAPE +BRININSTOOL Shp

رک GROSVENOR May 28, 2019

ZONING COMMISSION District of Columbia CASE NO.15-27A EXHIBIT NO.21A5