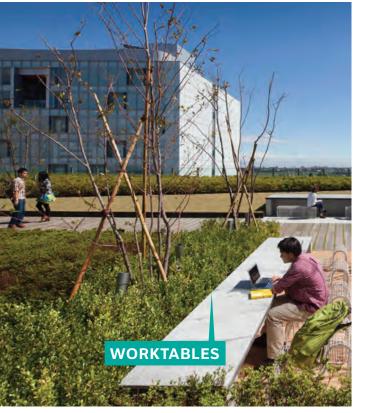

BUILDING A2 ROOF SPACES A-2\_501 SCAPE +BRININSTOOL Shp



رک GROSVENOR May 28, 2019

ZONING COMMISSION District of Columbia CASE NO.15-27A EXHIBIT NO.21A5

#### **1. NEAL PLACE PARK**









RESIDENTIAL COURTYARD ILLUSTRATIVE PLAN AND PRECEDENT IMAGES

A-2\_503 SCAPE BRININSTOOL Sh



### **IMMERSIVE FLEX SPACE**



(D) GROSVENOR

p



May 28, 2019



May 28, 2019





# **RESIDENTIAL COURTYARD - PRECEDENT IMAGES** BRININSTOOL SCAPE A-2\_504



A-2\_505 SCAPE BRININSTOOL Shp



**OPEN PATIO SPACE** 

(D) GROSVENOR



## TERRACE



May 28, 2019



May 28, 2019



# TERRACE PRECEDENT IMAGES



PREVIOUSLY APPROVED - CONSOLIDATED PUD

**CURRENT PROPOSED DESIGN - STAGE 2 PUD** 

## APPROVED VS PROPOSED A-2\_507 SCAPE BRININSTOOL Shp



May 28, 2019