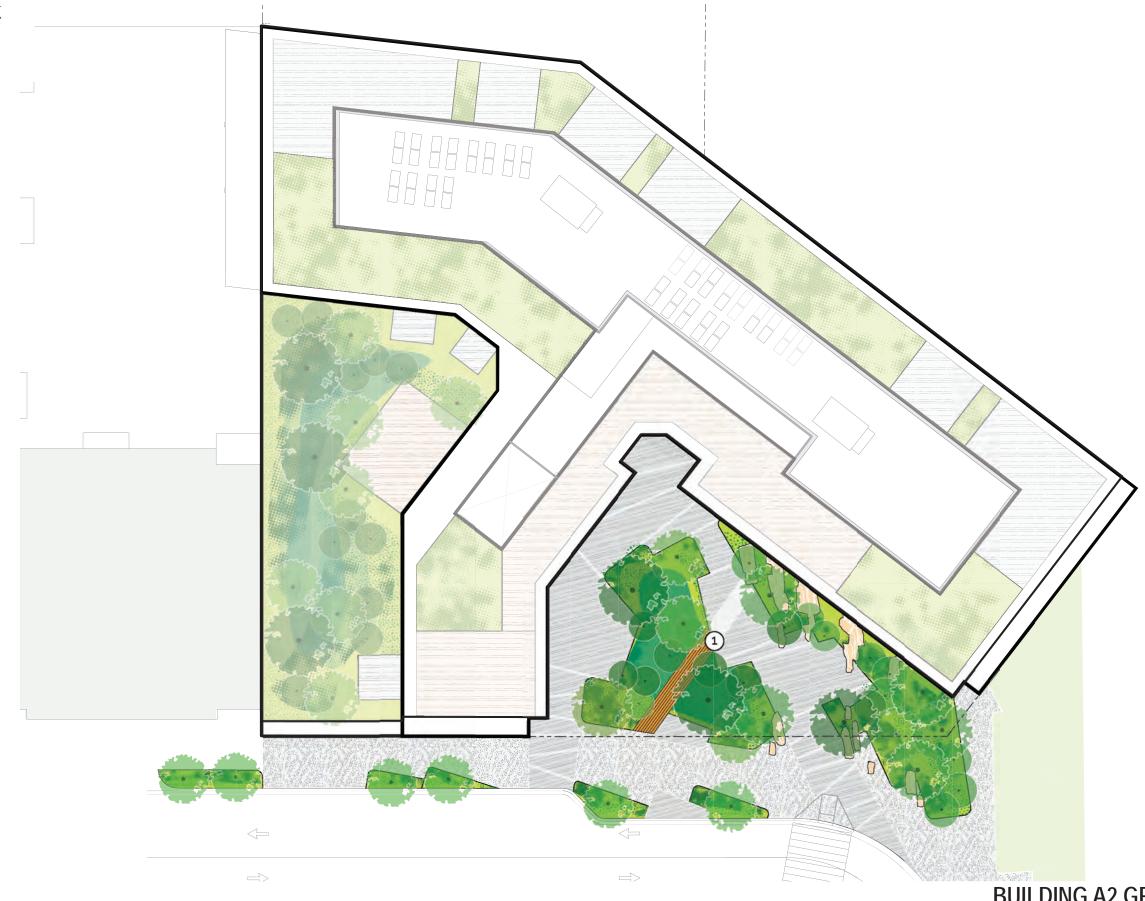

BUILDING A2 ROOF SPACES A-2\_501 SCAPE +BRININSTOOL Shp

رک GROSVENOR May 28, 2019

ZONING COMMISSION District of Columbia CASE NO.15-27A EXHIBIT NO.21A5