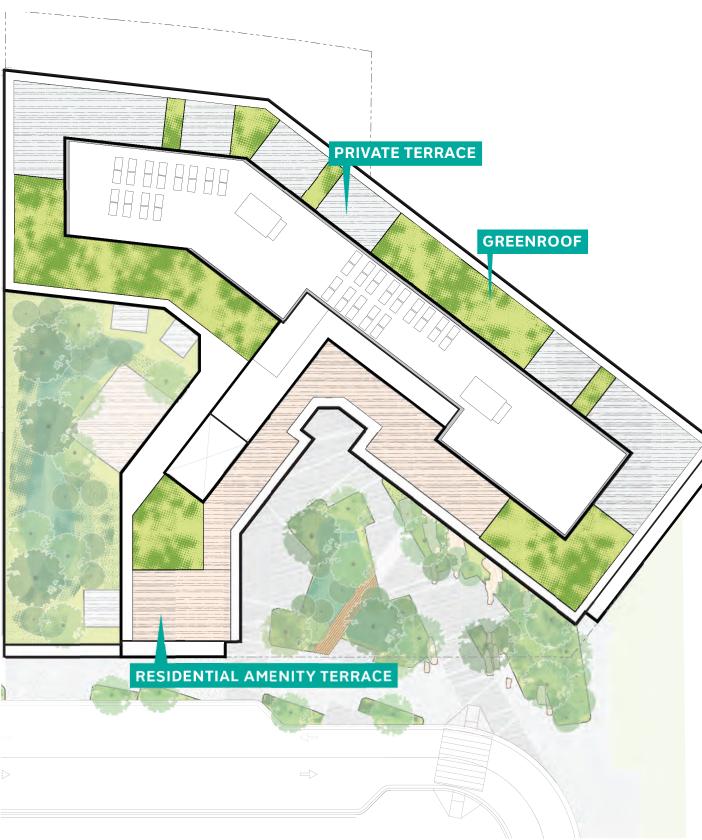

## TERRACE

May 28, 2019

May 28, 2019

# TERRACE PRECEDENT IMAGES

PREVIOUSLY APPROVED - CONSOLIDATED PUD

**CURRENT PROPOSED DESIGN - STAGE 2 PUD** 

## APPROVED VS PROPOSED A-2\_507 SCAPE BRININSTOOL Shp

May 28, 2019