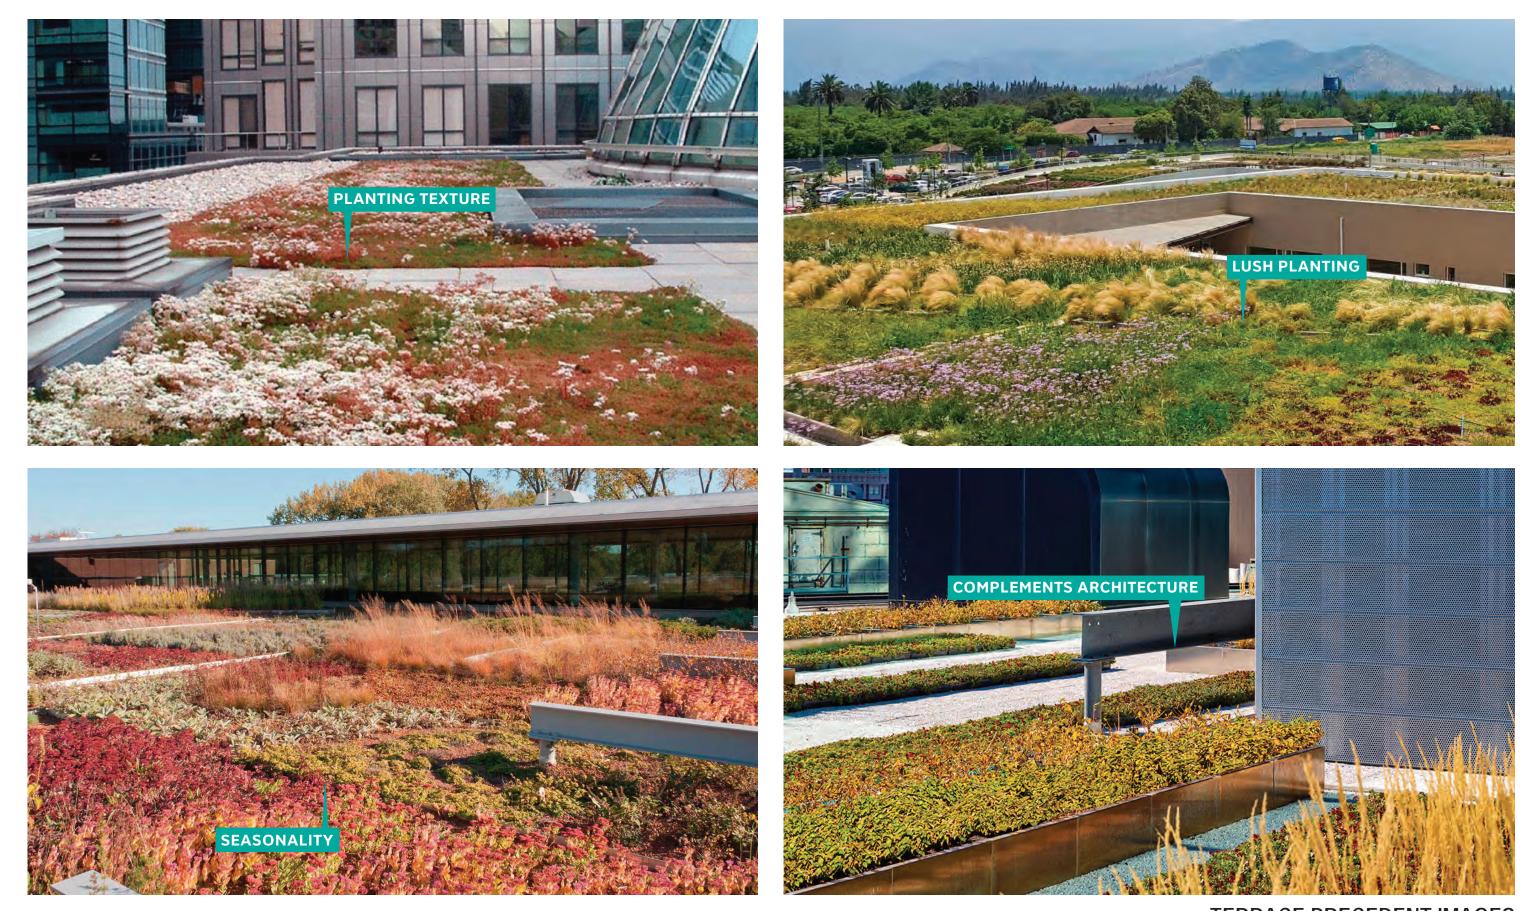

# TERRACE PRECEDENT IMAGES

PREVIOUSLY APPROVED - CONSOLIDATED PUD

**CURRENT PROPOSED DESIGN - STAGE 2 PUD** 