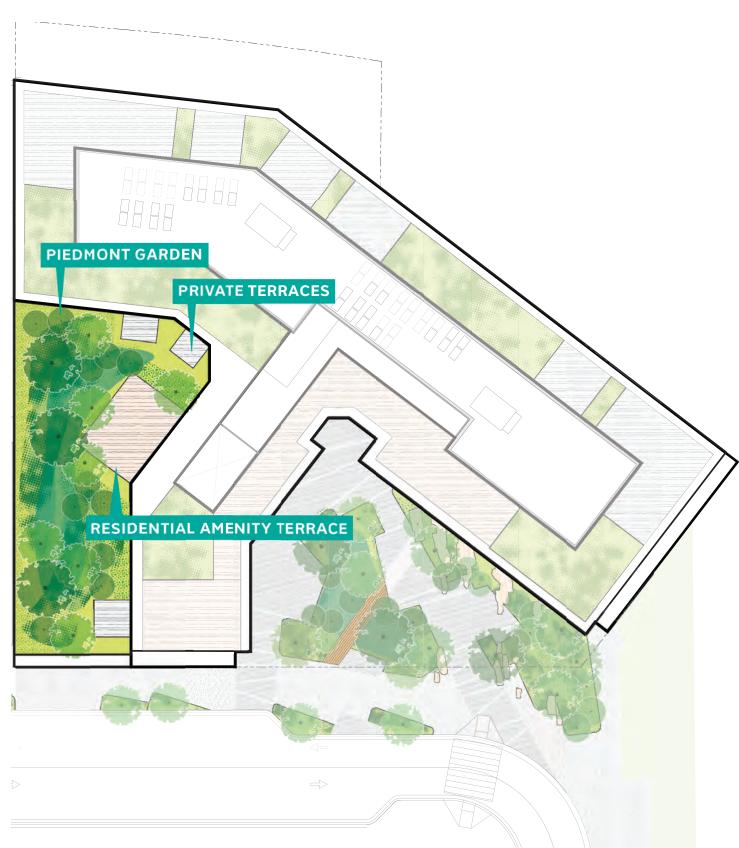

#### **1. NEAL PLACE PARK**

RESIDENTIAL COURTYARD ILLUSTRATIVE PLAN AND PRECEDENT IMAGES

A-2\_503 SCAPE BRININSTOOL Sh